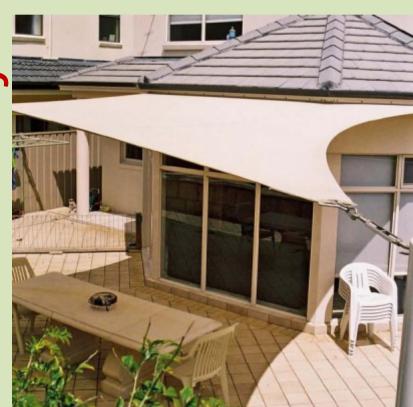

### Shade Sails

Shade sails allow us to enjoy the Indian outdoors and sunshine. They are so effective that they can use for Garden, Open lawns ,Car parking ,Open Cafeteria ,schools, kindergartens, and corporations. Shade sails have become a part of our way of life. Choosing the right kind of shade sail is very important. Sail + Shade will custom design the right shade sail for your outdoor area.

### Why Use Shade Sails?

Shade sails are excellent affordable alternatives to gazebos, patio covers, and pergolas. They provide protection from harsh UV rays, require minimal maintenance and are very durable. Shade sails (also called shade canopies or sun shelters) are perfect for outdoor activities like picnics, barbecues, and sheltered play area. Shade sails make for useful and beautiful outdoor protection in your home. We offer a wide variety of shade sail solutions for your home.

Where are shade sail systems used? Backyards, barbeque and entertainment areas

Patios, verandas and landings Playgrounds and pre-schools Pool areas and parks Outdoor rotundas and amphitheatres Yacht, golf and recreation clubs Resorts and country clubs Many other outdoor locations across India.