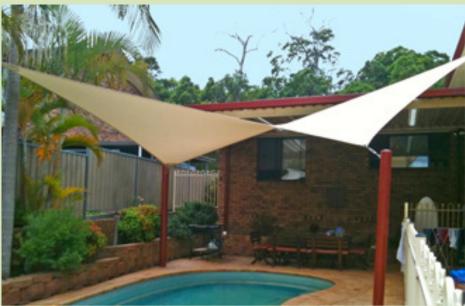

### Shade Sails

Shade sails allow us to enjoy the Indian outdoors and sunshine. They are so effective that they can use for Garden, Open lawns ,Car parking ,Open Cafeteria ,schools, kindergartens, and corporations. Shade sails have become a part of our way of life. Choosing the right kind of shade sail is very important. Sail + Shade will custom design the right shade sail for your outdoor area.

### Why Use Shade Sails?

Shade sails are excellent affordable alternatives to gazebos, patio covers, and pergolas. They provide protection from harsh UV rays, require minimal maintenance and are very durable. Shade sails (also called shade canopies or sun shelters) are perfect for outdoor activities like picnics, barbecues, and sheltered play area. Shade sails make for useful and beautiful outdoor protection in your home. We offer a wide variety of shade sail solutions for your home.