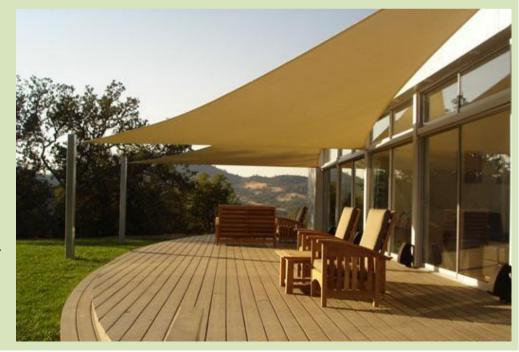

### Shade Sails

Shade sails allow us to enjoy the Indian outdoors and sunshine. They are so effective that they can use for Garden, Open lawns ,Car parking ,Open Cafeteria ,schools, kindergartens, and corporations. Shade sails have become a part of our way of life. Choosing the right kind of shade sail is very important. Sail + Shade will custom design the right shade sail for your outdoor area.

### Why Use Shade Sails?

Shade sails are excellent affordable alternatives to gazebos, patio covers, and pergolas. They provide protection from harsh UV rays, require minimal maintenance and are very durable. Shade sails (also called shade canopies or sun shelters) are perfect for outdoor activities like picnics, barbecues, and sheltered play area. Shade sails make for useful and beautiful outdoor protection in your home. We offer a wide variety of shade sail solutions for your home.