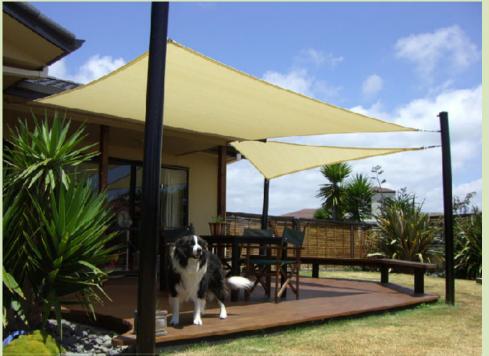

### Shade Sails

Shade sails allow us to enjoy the Indian outdoors and sunshine. They are so effective that they can use for Garden, Open lawns ,Car parking ,Open Cafeteria ,schools, kindergartens, and corporations. Shade sails have become a part of our way of life. Choosing the right kind of shade sail is very important. Sail + Shade will custom design the right shade sail for your outdoor area.

### Why Use Shade Sails?

Shade sails are excellent affordable alternatives to gazebos, patio covers, and pergolas. They provide protection from harsh UV rays, require minimal maintenance and are very durable. Shade sails (also called shade canopies or sun shelters) are perfect for outdoor activities like picnics, barbecues, and sheltered play area. Shade sails make for useful and beautiful outdoor protection in your home. We offer a wide variety of shade sail solutions for your home.