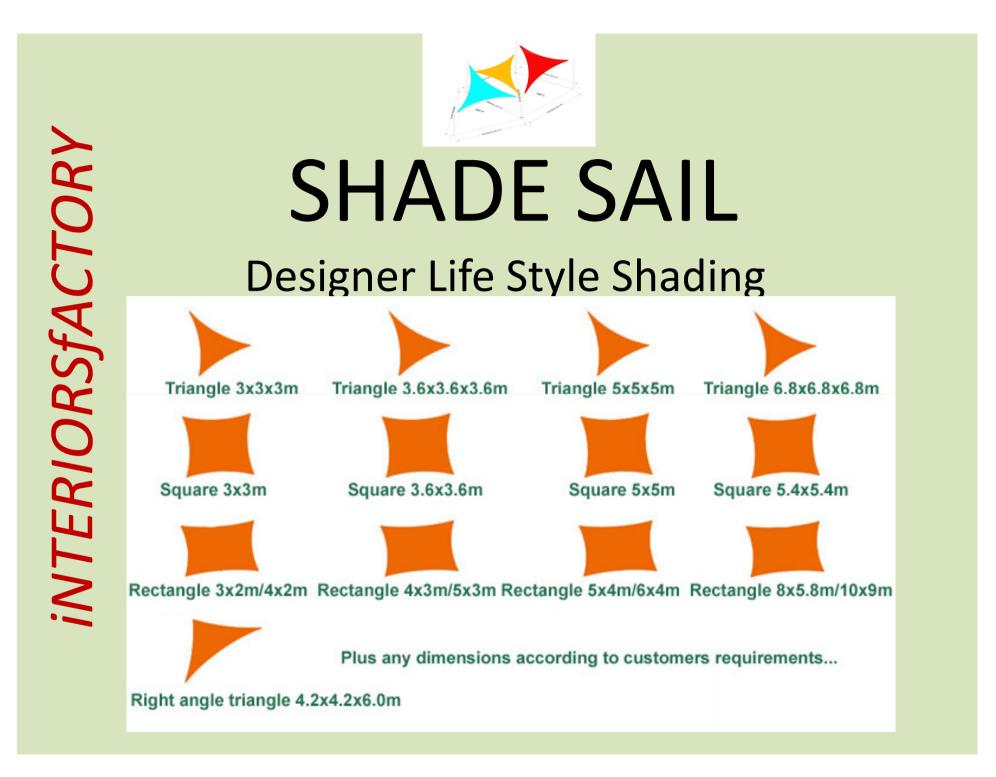

### **Custom Designed**

Shade sails are custom designed to suit your specific needs. We consider the prevailing wind in your location before we select cloth and fittings for your shade sail structure. The fabrics we use are commercial grade and have 10-year warranties against degradation from the sun's UV rays.

### **Great design**

We can make a custom designed shade sail set for you, we also have a wide variety of ready-made shade sails to choose from.