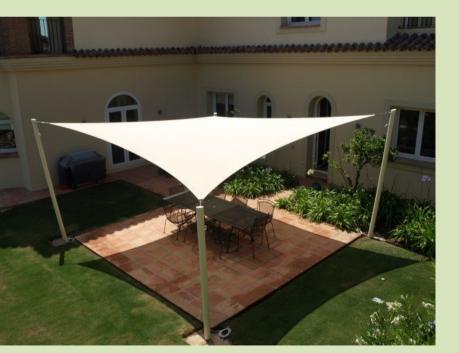

### Shade Sails

Shade sails allow us to enjoy the Indian outdoors and sunshine. They are so effective that they can use for Garden, Open lawns ,Car parking ,Open Cafeteria ,schools, kindergartens, and corporations. Shade sails have become a part of our way of life. Choosing the right kind of shade sail is very important. Sail + Shade will custom design the right shade sail for your outdoor area.

### Why Use Shade Sails?

Shade sails are excellent affordable alternatives to gazebos, patio covers, and pergolas. They provide protection from harsh UV rays, require minimal maintenance and are very durable. Shade sails (also called shade canopies or sun shelters) are perfect for outdoor activities like picnics, barbecues, and sheltered play area. Shade sails make for useful and beautiful outdoor protection in your home. We offer a wide variety of shade sail solutions for your home.

Where are shade sail systems used? Backyards, barbeque and entertainment areas

Patios, verandas and landings Playgrounds and pre-schools Pool areas and parks Outdoor rotundas and amphitheatres Yacht, golf and recreation clubs Resorts and country clubs Many other outdoor locations across India.