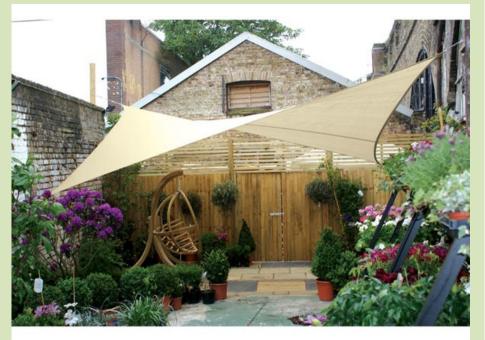

### Shade Sails

Shade sails allow us to enjoy the Indian outdoors and sunshine. They are so effective that they can use for Garden, Open lawns ,Car parking ,Open Cafeteria ,schools, kindergartens, and corporations. Shade sails have become a part of our way of life. Choosing the right kind of shade sail is very important. Sail + Shade will custom design the right shade sail for your outdoor area.

### Why Use Shade Sails?

Shade sails are excellent affordable alternatives to gazebos, patio covers, and pergolas. They provide protection from harsh UV rays, require minimal maintenance and are very durable. Shade sails (also called shade canopies or sun shelters) are perfect for outdoor activities like picnics, barbecues, and sheltered play area. Shade sails make for useful and beautiful outdoor protection in your home. We offer a wide variety of shade sail solutions for your home.

Where are shade sail systems used? Backyards, barbeque and entertainment areas

Patios, verandas and landings Playgrounds and pre-schools Pool areas and parks Outdoor rotundas and amphitheatres Yacht, golf and recreation clubs Resorts and country clubs Many other outdoor locations across India.